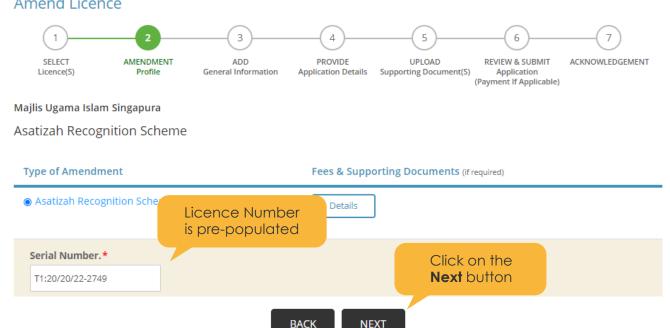

## STEP BY STEP GUIDE

ARS to View Licence Data



This document explains how applicants can login and view the licence data for ARS licence.

STEP 01

## Enter the URL https://www.gobusiness.gov.sg/licences



**02** 

Proceed to login from gobusiness login page.



03

## Login to account with SingPass.



\$TEP **04** 

Enter the SingPass details or scan the QR code with your SingPass Mobile App





05

## Verify your account by entering the OTP if you did not scan the QR code.



**06** 

Proceed to view active licences from LicenceOne Dashboard.



## Proceed to amend the licence.

## Dashboard



## Amend profile on Licence Profile Page.

## **Amend Licence**



## Agree to Terms of Use.



### Amend Existing Licence

#### Terms of Use

4. We may modify or discontinue any information or features that form part of the Website at any time, with or without notice to you, and without liability.

#### II. Access To the Website

- 1. The accessibility and operation of the Website relies on technologies which are not under our control. We do not guarantee continuous accessibility or uninterrupted operation of the Website.
- 2. We reserve all rights to deny or restrict access to this Website by any particular person or to block access from any Internet address to this Website, at any time, without ascribing any reasons whatsoever.

#### III. Communication With You

1. Where appropriate we may contact you via telephone, e-mail, or text messages for addit