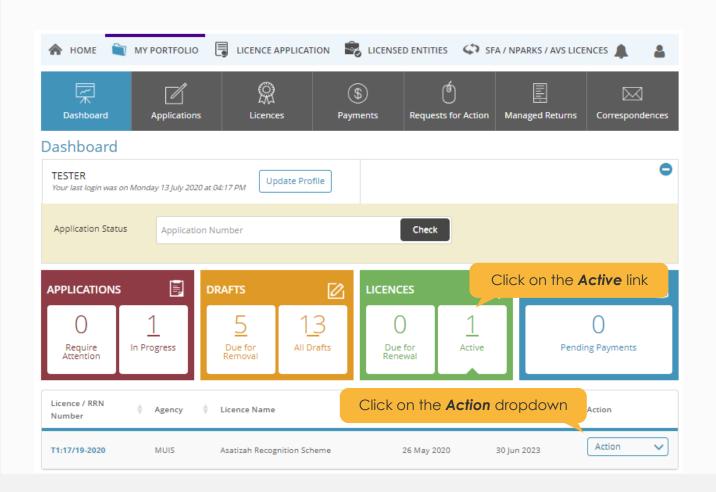

## Verify your account by entering the OTP if you did not scan the QR code.

**06** 

Proceed to view active licences from LicenceOne Dashboard.

## Proceed to amend the licence.