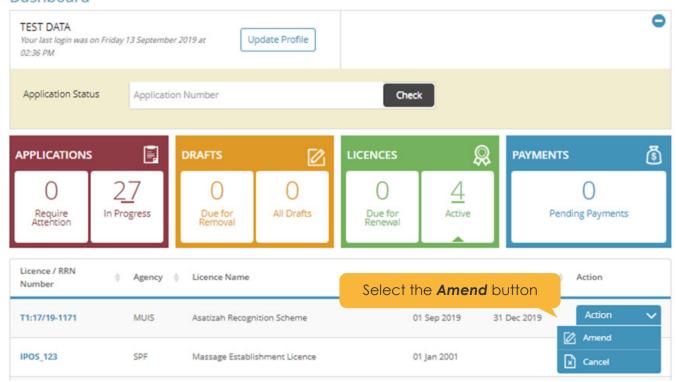

## STEP BY STEP GUIDE

ARS to View Licence Data



This document explains how applicants can login and view the licence data for ARS licence.

STEP 01

## Enter the URL https://www.gobusiness.gov.sg/licences



**02** 

Proceed to login from gobusiness login page.



03

## Login to account with SingPass.



\$TEP **04** 

Enter the SingPass details or scan the QR code with your SingPass Mobile App





05

## Verify your account by entering the OTP if you did not scan the QR code.



**06** 

Proceed to view active licences from LicenceOne Dashboard.



## Proceed to amend the licence.

## Dashboard



## Amend profile on Licence Profile Page.

## **Amend Licence**



## Agree to Terms of Use.



### Amend Existing Licence

#### Terms of Use

4. We may modify or discontinue any information or features that form part of the Website at any time, with or without notice to you, and without liability.

#### II. Access To the Website

- 1. The accessibility and operation of the Website relies on technologies which are not under our control. We do not guarantee continuous accessibility or uninterrupted operation of the Website.
- 2. We reserve all rights to deny or restrict access to this Website by any particular person or to block access from any Internet address to this Website, at any time, without ascribing any reasons whatsoever.

#### III. Communication With You

1. Where appropriate w