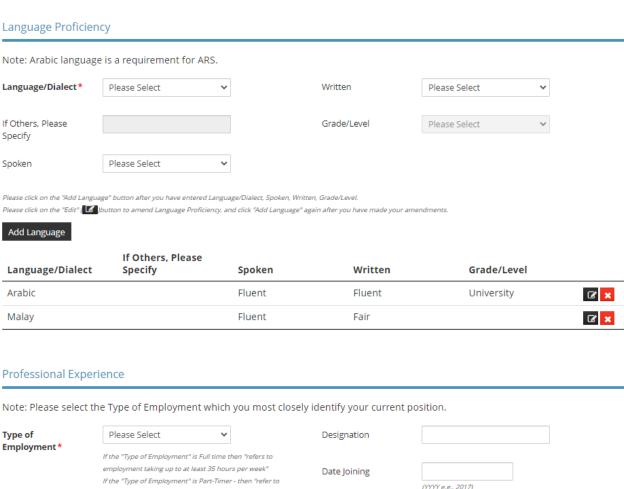

identify in the selection list)

+6598765432

Citizenship SINGAPORE CITIZEN

Malay

| ie. Fiedse dildill l                                                                                                            | the academic transcri                                                                                              | pro attained in the Su                                                                          | pporting document                                                                | page.                                                    |                                                                |   |
|---------------------------------------------------------------------------------------------------------------------------------|--------------------------------------------------------------------------------------------------------------------|-------------------------------------------------------------------------------------------------|----------------------------------------------------------------------------------|----------------------------------------------------------|----------------------------------------------------------------|---|
| titution Name                                                                                                                   | Please Select                                                                                                      | ~                                                                                               | Course Of Stu                                                                    | _                                                        |                                                                |   |
| ul Bl                                                                                                                           |                                                                                                                    |                                                                                                 |                                                                                  | (E.g. Ma.                                                | ster in Jurisprudence)                                         |   |
| Others, Please<br>ecify                                                                                                         |                                                                                                                    |                                                                                                 | Year(From)                                                                       |                                                          |                                                                |   |
| ountry/Region                                                                                                                   | Please Select                                                                                                      | ~                                                                                               |                                                                                  | (YYYY e.                                                 | z 2017)                                                        |   |
| , ,                                                                                                                             |                                                                                                                    |                                                                                                 | Year(To)                                                                         |                                                          |                                                                |   |
| ighest Religious<br>ualification                                                                                                | Please Select                                                                                                      | ~                                                                                               |                                                                                  | (YYYY e.j                                                | z 2017)                                                        |   |
| damedaon                                                                                                                        | (E.g. Phd, Master etc)                                                                                             |                                                                                                 | Grade                                                                            |                                                          |                                                                |   |
|                                                                                                                                 |                                                                                                                    |                                                                                                 |                                                                                  | (E.g. Hoi                                                | nour, Pass etc)                                                |   |
|                                                                                                                                 |                                                                                                                    |                                                                                                 |                                                                                  |                                                          |                                                                |   |
| /ladrasah Qualifid                                                                                                              | cation                                                                                                             |                                                                                                 |                                                                                  |                                                          |                                                                |   |
| ote: Please specify                                                                                                             | clearly and attach the                                                                                             | e copy of certificate.                                                                          |                                                                                  |                                                          |                                                                |   |
| /ladrasah/Institution                                                                                                           | Please Select                                                                                                      | ~                                                                                               | Year(From)                                                                       |                                                          |                                                                |   |
| lame                                                                                                                            | r rease seree                                                                                                      |                                                                                                 | real(rioin)                                                                      | (YYYY e.                                                 | g 2017)                                                        |   |
| Others, Please                                                                                                                  |                                                                                                                    |                                                                                                 | Von (Ta)                                                                         |                                                          |                                                                |   |
| pecify                                                                                                                          |                                                                                                                    |                                                                                                 | Year(To)                                                                         | (YYYY e.                                                 | g 2017)                                                        |   |
| Country/Region                                                                                                                  | Please Select                                                                                                      | ~                                                                                               |                                                                                  |                                                          |                                                                |   |
|                                                                                                                                 |                                                                                                                    |                                                                                                 | Madrasah                                                                         | Plea                                                     | se Select 🗸                                                    |   |
|                                                                                                                                 | rasah" button after you have er<br>a)button to amend Madrasah (                                                    |                                                                                                 |                                                                                  |                                                          | nts.                                                           |   |
| Idease click on the "Edit"   Add Madrasah  Madrasah/                                                                            | Ibutton to amend Madrasah (                                                                                        |                                                                                                 | st Madrasah Qualification, Da                                                    |                                                          | Highest<br>Madrasah<br>Qualification                           | ı |
| Add Madrasah  Madrasah/ Institution Name                                                                                        | Ibutton to amend Madrasah                                                                                          | Qualification, and click "Add Ma                                                                | st Madrasah Qualification, Da<br>adrasah" again after you have                   | made your amendme                                        | Highest<br>Madrasah                                            |   |
| Add Madrasah  Madrasah/ Institution Name  Others  Other Qualification                                                           | If Others, Please specify                                                                                          | Country/Region  Malaysia  Madrasah student                                                      | Date(From)  2002                                                                 | Date(To)                                                 | Highest<br>Madrasah<br>Qualification<br>Secondary              |   |
| Add Madrasah  Madrasah/ Institution Name  Others  Other Qualification  Note: For non-made                                       | If Others, Please specify  Test Madr                                                                               | Country/Region  Malaysia  Madrasah student                                                      | st Madrasah Qualification, Da<br>adrasah" again after you have  Date(From)  2002 | Date(To) 2003                                            | Highest<br>Madrasah<br>Qualification<br>Secondary              |   |
| Add Madrasah  Madrasah/ Institution Name  Others  Other Qualification  Note: For non-made  School/Institution  Name             | If Others, Please specify  Test Madr  On (Non-Madrasah/ rasah/madrasah stud                                        | Country/Region  Malaysia  Madrasah student                                                      | Date(From)  2002                                                                 | Date(To) 2003                                            | Highest<br>Madrasah<br>Qualification<br>Secondary<br>(Thanawi) |   |
| Add Madrasah  Madrasah/ Institution Name  Others  Other Qualification  Note: For non-made  School/Institution  Name  Year(From) | If Others, Please specify  Test Madr  On (Non-Madrasah/ rasah/madrasah stud  Eg. Victoria Junior college of School | Country/Region  Malaysia  Madrasah student  ent or other Profession  or Ahmad Ibrahim Secondary | Date(From)  2002  Date(From)  Qualification Quality  Year(To)  Highest Qual      | Date(To) 2003  fication (if any)  (YYYY)  ification Plea | Highest<br>Madrasah<br>Qualification<br>Secondary<br>(Thanawi) |   |