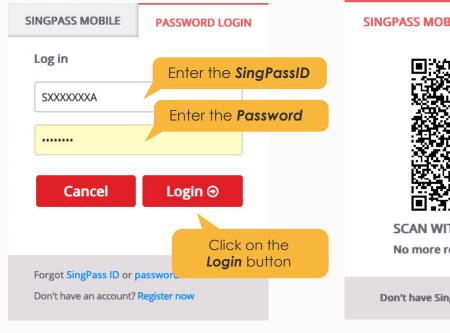

## Login to account with SingPass.

\$TEP **04** 

Enter the SingPass details or scan the QR code with your SingPass Mobile App

05