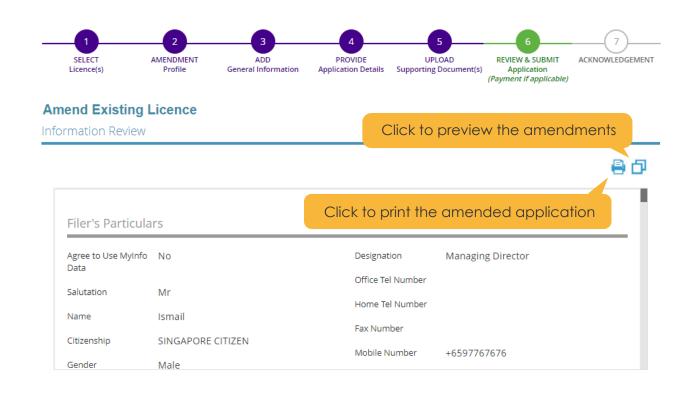

, and click "Add Subject" again after you have made your amendments. Add Subject Subject **Date Started Date Ended** Ongoing No records available Please click on the "Add Teaching" button after you have entered Organisation Name or Address and Subject Details. Please click on the "Edit" ( ) button to amend Teaching Activity, and click "Add Teaching" again after you have made your amendments. Add Teaching Teaching At **Organisation Name** No of Subject(s) Frequency Test ARS Org 1 Weekly Organisation/Mosque **3** × **Emergency Contact** Name of Next-of-Kin\* Relationship to nextof-Kin(parent,sibling, other) \* Click on the Home Number **Proceed** button Mobile Number\*

Save as Draft

Save as Draft & Exit

Previous

## Upload supporting documents.



# 13

## Review and submit application.



#### Declaration

#### General Declaration

Check the declaration

I declare that all the information given in this application form is true and correct.

I am aware that legal action may be taken against me if I had knowingly provided false information.

I agree that in any legal proceedings, I shall not dispute the authenticity or accuracy of any statements, confirmations, records, acknowledgements, information recorded in or produced in this application.

Previous Submit

Click on the **Submit** button

14

Save or print acknowledgement before exiting.



## Amend Existing Licence



#### View your Applications and Status

#### NOTE

Application has been submitted successfully. You will be notified of the approval of your application by email/sms. Processing status will also be update