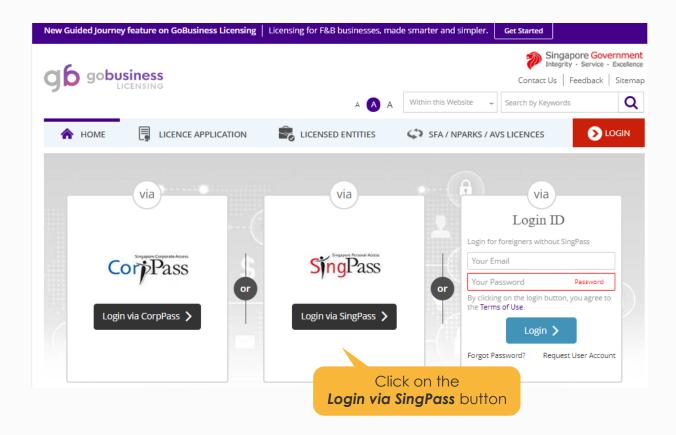

## Enter the URL https://www.gobusiness.gov.sg/licences

**02** 

Proceed to login from gobusiness login page.

03

## Login to account with SingPass.

\$TEP **04** 

Enter the SingPass details or scan the QR code with your SingPass Mobile App

05