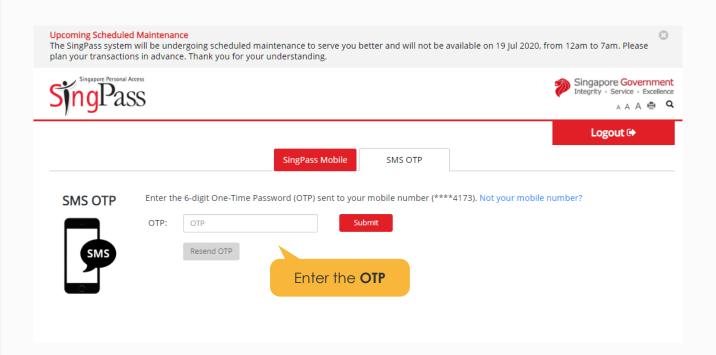

## Verify your account by entering the OTP if you did not scan the QR code.

**06** 

Proceed to view active licences from LicenceOne Dashboard.