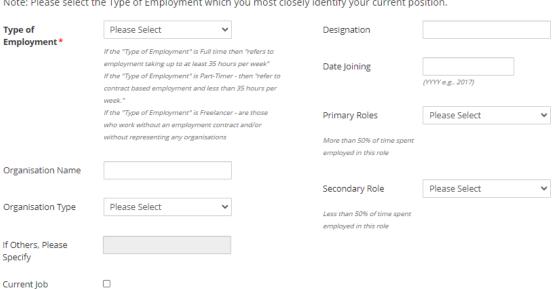

**Z** ×

Add

Type of If Others, **Employme** Organisati Organisati Please Designatio Date **Primary** Secondary Current on Name on Type Specify Joining Roles Role Job nt n Full-Time

## **Teaching Status**

Teaching/Non Teaching\*