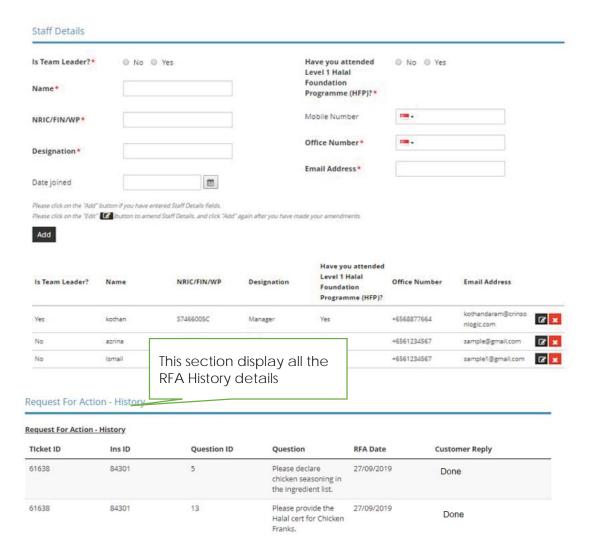

# Non-Halal Subsidiary (if any)

| UEN                                                                                       | Retrieve Details                        | Name of the Company                                                                                                        |                       |
|-------------------------------------------------------------------------------------------|-----------------------------------------|----------------------------------------------------------------------------------------------------------------------------|-----------------------|
| Operating Address                                                                         |                                         |                                                                                                                            |                       |
| Postal Code                                                                               | Retrieve Address                        | Unit Number                                                                                                                |                       |
| Please enter your postal code                                                             | and click "Retrieve Address"            |                                                                                                                            |                       |
| Block/ House Number                                                                       | Please Select ▼                         | Building Name                                                                                                              |                       |
| Street Name                                                                               |                                         | Office Number                                                                                                              | <b>■</b> ▼            |
| Street Name                                                                               |                                         | Email Address                                                                                                              |                       |
| Level                                                                                     |                                         |                                                                                                                            |                       |
|                                                                                           |                                         | Website                                                                                                                    |                       |
| Add  VEN                                                                                  | Name of the Company                     | Office Number                                                                                                              | Email Address         |
| Add                                                                                       | Name of the Company                     | Office Number                                                                                                              | Email Address         |
| UEN                                                                                       | Name of the Company                     | Office Number                                                                                                              | Email Address         |
| UEN Staff Details                                                                         | Name of the Company  No Ves             | Have you attended                                                                                                          | Email Address  No Yes |
| Add  UEN  Staff Details  Is Team Leader?*                                                 | *************************************** |                                                                                                                            |                       |
| Add UEN  Staff Details Is Team Leader?* Name*                                             | *************************************** | Have you attended<br>Level 1 Halal<br>Foundation                                                                           |                       |
| Add  UEN  Staff Details  Is Team Leader?*  Name*  NRIC/FIN/WP*                            | *************************************** | Have you attended<br>Level 1 Halal<br>Foundation<br>Programme (HFP)? *                                                     | ◎ No ◎ Yes            |
| Add  UEN  Staff Details  Is Team Leader?*  Name*  NRIC/FIN/WP*  Designation*              | *************************************** | Have you attended<br>Level 1 Halal<br>Foundation<br>Programme (HFP)? *                                                     | ● No ● Yes            |
| Add  UEN  Staff Details  Is Team Leader?*  Name*  NRIC/FIN/WP*  Designation*  Date joined | O No O Yes                              | Have you attended<br>Level 1 Halal<br>Foundation<br>Programme (HFP)?*<br>Mobile Number<br>Office Number*<br>Email Address* | ● No ● Yes            |

- 10. To enter the Cutomer Reply field . Click on the "Edit" button
- 11. The values are pre-populated to the form field, all the fields are disbled and only only Customer Reply is editable.
- 12. Enter the Customer Reply.
- 13. Click on "Add" button.