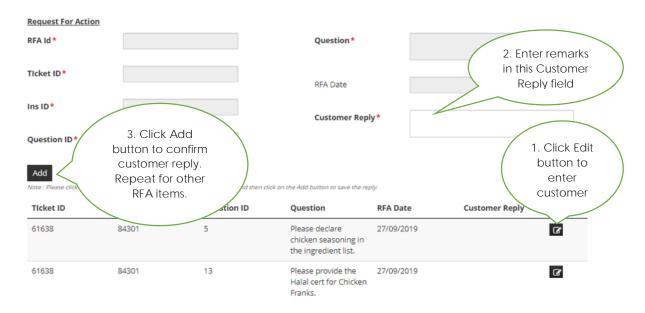

- 10. To enter the Cutomer Reply field . Click on the "Edit" button
- 11. The values are pre-populated to the form field, all the fields are disbled and only only Customer Reply is editable.
- 12. Enter the Customer Reply.
- 13. Click on "Add" button.