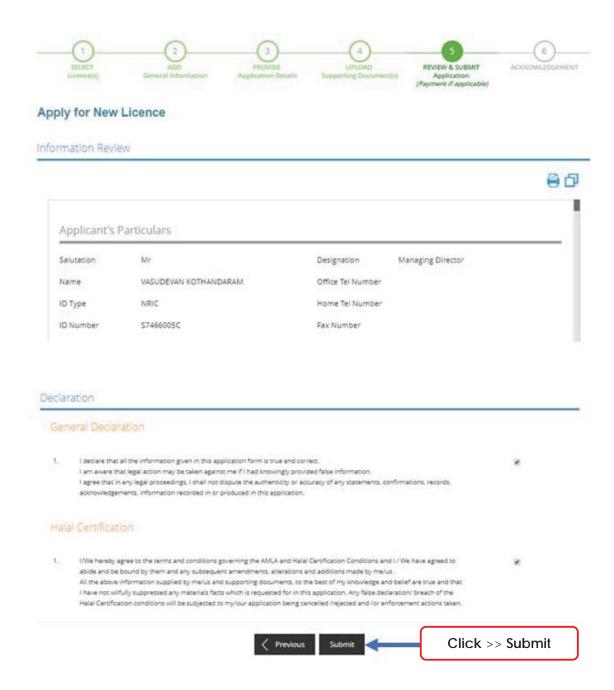

- 19. Click the checkbox and submit.
- 20. The Acknowledgement screen will be displayed.