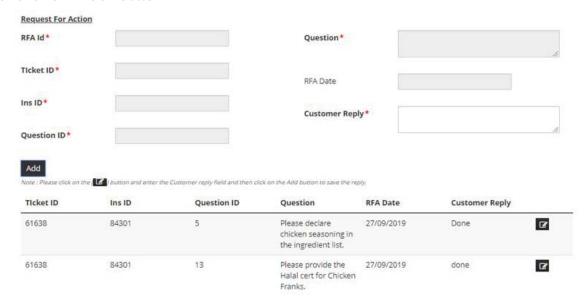

- 10. To enter the Cutomer Reply field . Click on the "Edit" button
- 11. The values are pre-populated to the form field, all the fields are disbled and only only Customer Reply is editable.
- 12. Enter the Customer Reply.
- 13. Click on "Add" button.