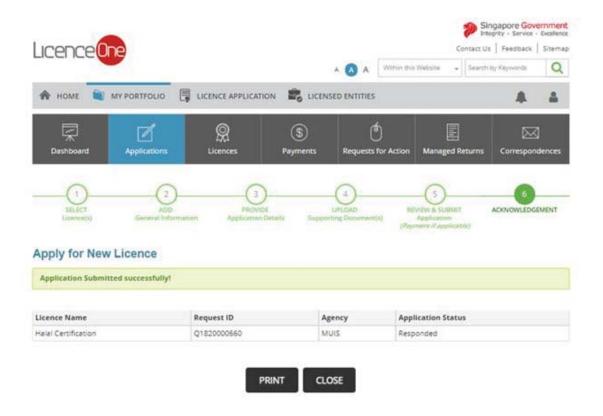

- 19. Click the checkbox and submit.
- 20. The Acknowledgement screen will be displayed.