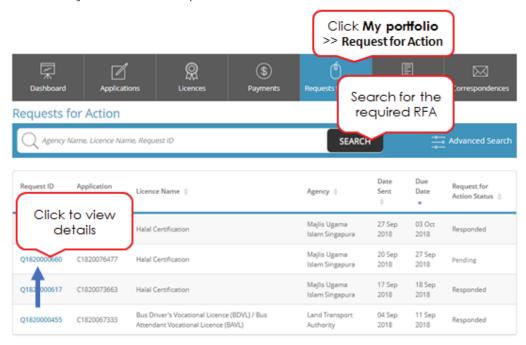

# **View Request for Action Details**

1. Click My Portfolio >> Request for Action.

Showing 4 of 4

- 2. Search for Request for Action.
- 3. Click Request ID to view the Request for Action.

- You may view the RFA for an application or a licence from the respective application details screen.
- 4. The Request for Action Details screen will be displayed.
- 5. Please ignore the RFA document as shown in the Documents attached section.
- 6. Click **Respond**. It will bring you to the general information page.