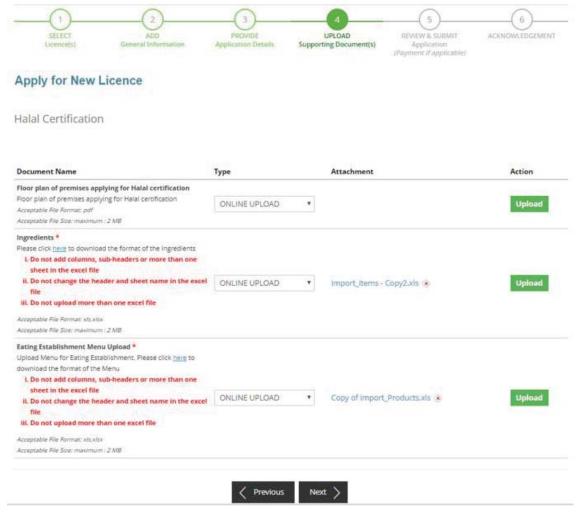

# LicenceOne Public User Guide Chapter 13: Request for Action

- 16. Click **Upload** to upload the supporting documents required. For RFA Supporting document is no more required to upload.
- 17. Click Next.
- 18. The Information review screen will be displayed.