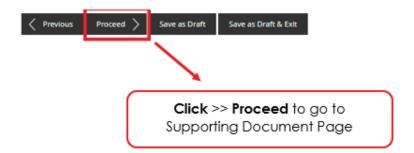

- 14. Click **Proceed** to go to Supporting Document Page.
- 15. In Attach Supporting Documents,