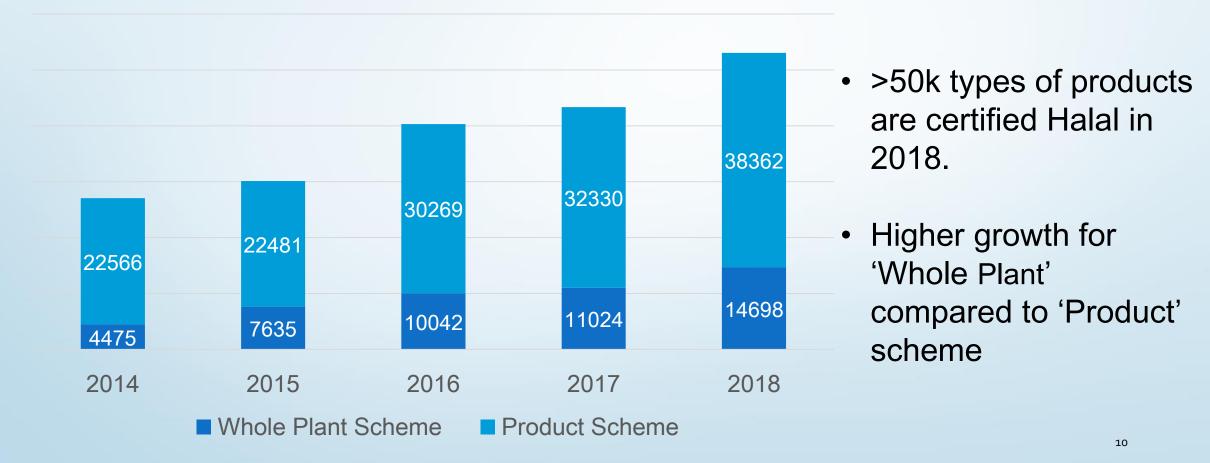

### Halal-certified Products Doubled in the Past 5 Years

#### HALAL- CERTIFIED PRODUCTS

© Majlis Ugama Islam Singapura, 2019. All Rights Reserved