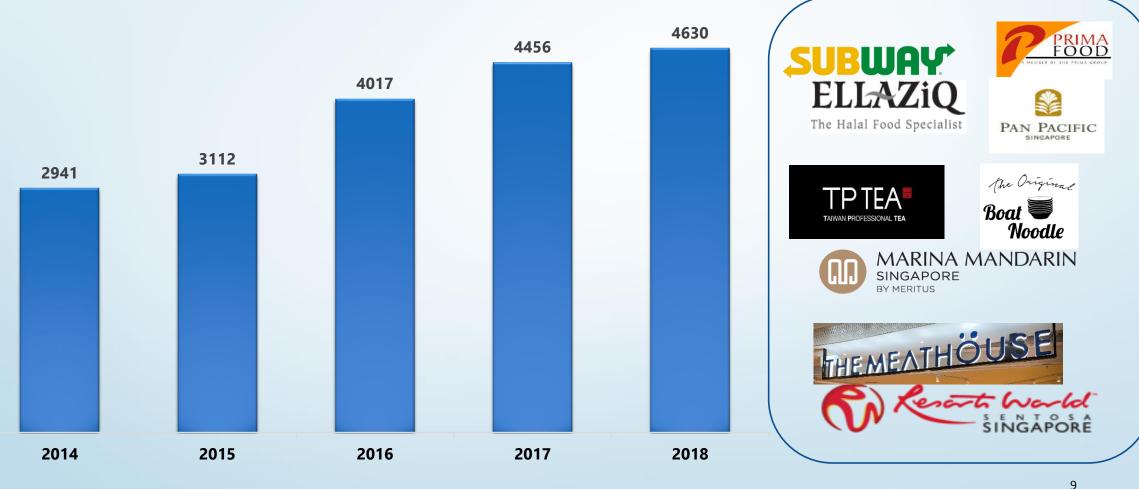

### Halal-Certified Premises Grew 57% in the Past 5 Years

#### HALAL-CERTIFIED PREMISES

© Majlis Ugama Islam Singapura, 2019. All Rights Reserved

## **18% Certified Premises are Manufacturers**

- Total of 4,630 premises certified Halal in 2018
- Of these, 828 are manufacturing facilities certified under the 'Product' and 'Whole Plant' schemes

© Majlis Ugama Islam Singapura, 2019. All Rights Reserved