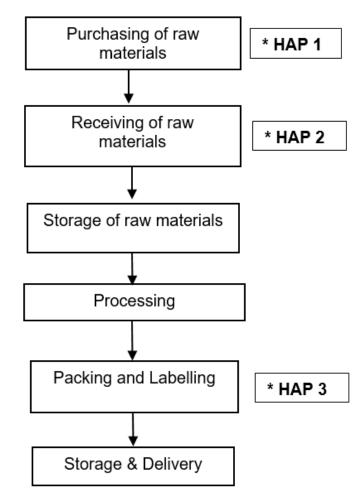

## HalMQ 2 – Define the Product / Nature of Business

 Maintain a list of all menu/products, raw materials together with the respective names of the manufacturers, suppliers and agencies that certify the items as Halal

 The application shall be made under the correct Halal certification scheme based on the nature of business

Define the scope of Halal certification

© Majlis Ugama Islam Singapura, 2019. All Rights Reserved