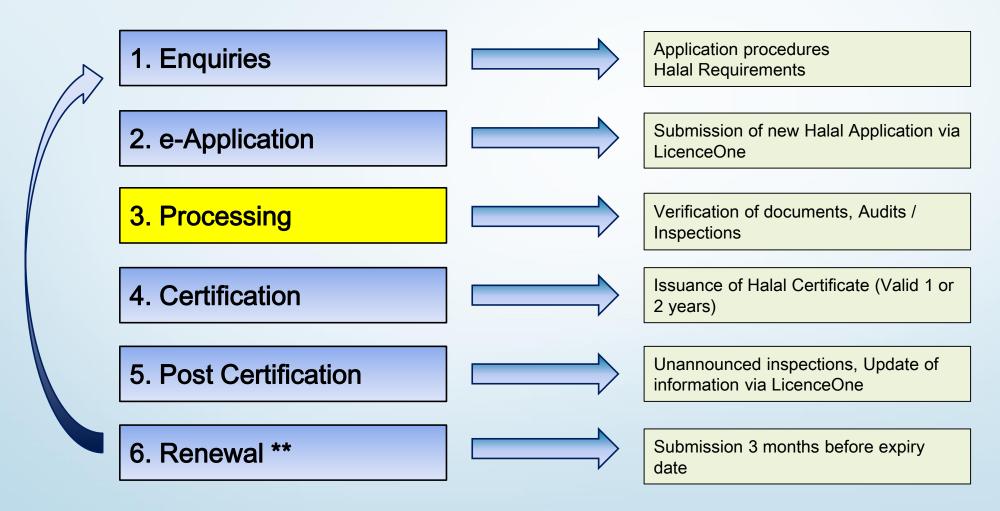

## **Muis Halal Certification Process**

#### **\*\*** Auto-renewal can be selected via LicenceOne

© Majlis Ugama Islam Singapura, 2019. All Rights Reserved