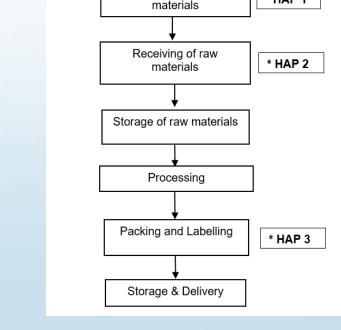

## HalMQ 2 – Define the Product / Nature of Business

 Maintain a list of all menu/products, raw materials together with the respective names of the manufacturers, suppliers and agencies that certify the items as Halal

 The application shall be made under the correct Halal certification scheme based on the nature of business

Define the scope of Halal certification

© Majlis Ugama Islam Singapura, 2019. All Rights Reserved