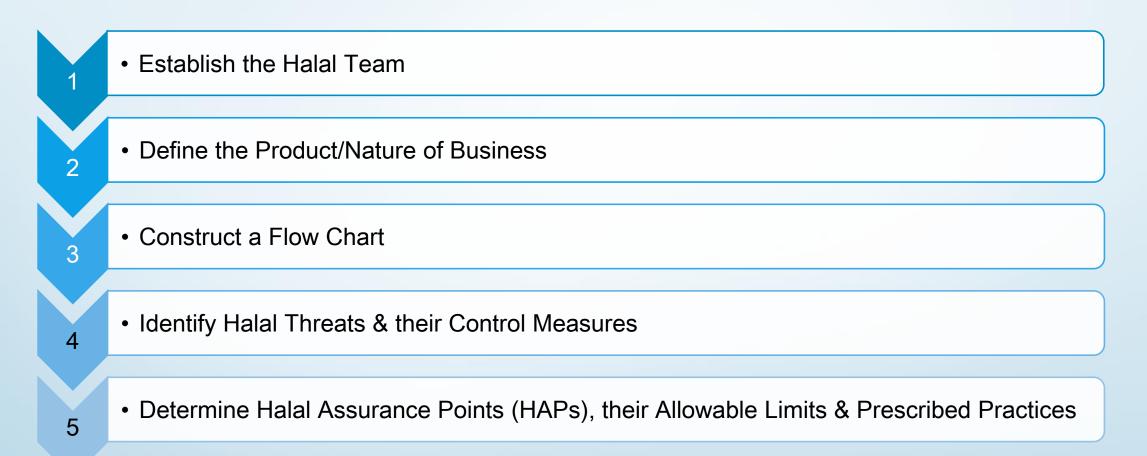

### **10 Principles of HalMQ**

© Majlis Ugama Islam Singapura, 2019. All Rights Reserved

### **10 Principles of HalMQ**

10

- Establish Monitoring System for each HAP
- Establish Corrective Actions for each HAP
- Establish Documentation & Record-Keeping System
- Verify the Halal System
- Review the Halal System

### HalMQ 1- Establish a Halal Team

- Form a Halal team comprising of the Team Leader, Muslim Representative and other members from the multi-disciplinary background with relevant knowledge & expertise
- Halal team members officially appointed; define roles & responsibilities in the Appointment Letter, signed by Management and acknowledged by team member
- The Halal Team Leader & Muslim Representative shall undergo and successfully complete the mandatory training; Halal Foundation Programme.

## HalMQ 2 – Define the Product / Nature of Business

 Maintain a list of all menu/products, raw materials together with the respective names of the manufacturers, suppliers and agencies that certify the items as Halal

 The application shall be made under the correct Halal certification scheme based on the nature of business

Define the scope of Halal certification

© Majlis Ugama Islam Singapura, 2019. All Rights Reserved