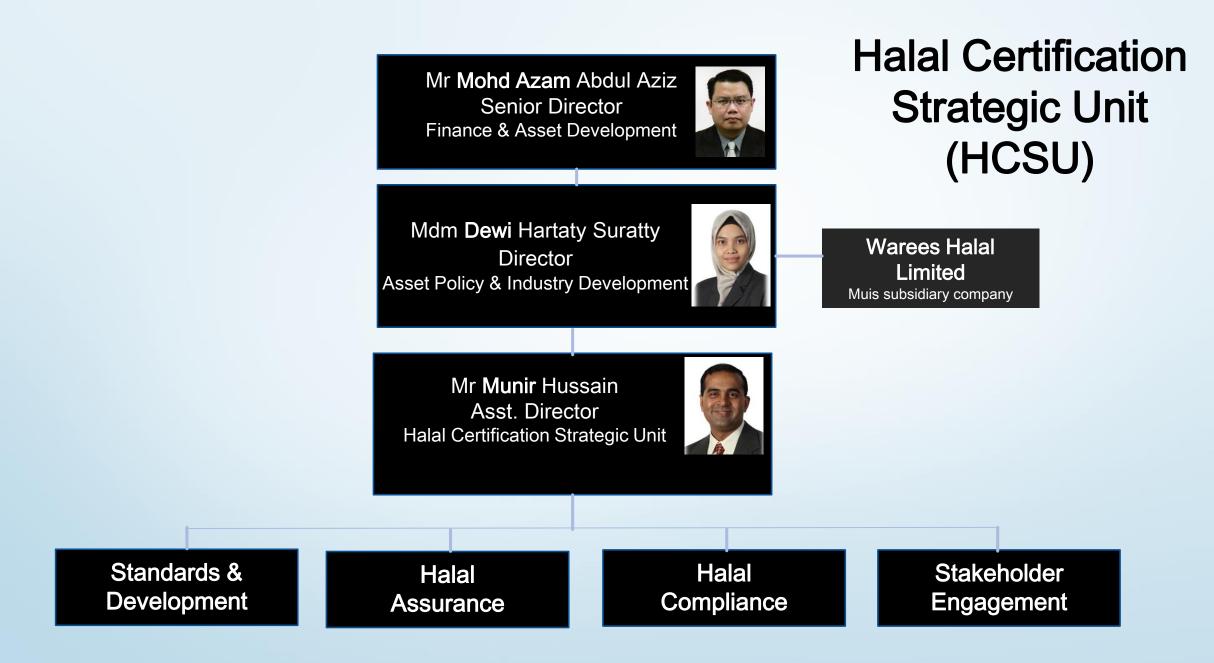

im Community

A Statutory Board of the Ministry of Culture, Community and Youth (MCCY)





© Majlis Ugama Islam Singapura, 2019. All Rights Reserved

# **Singapore Halal Certification**



- Began in 1978
- Not licensing Voluntary in Singapore
- Administered by Muis under AMLA, Administration of Muslim Law Act
- Sole Custodian of Halal Certification in Singapore

#### Section 88A(1), AMLA:

"The Majlis may **issue Halal certificates** in relation to any product, service, or activity and **regulate the holders of such certificates** to ensure that the requirements of Muslim law are complied with in the production, processing, marketing or display of that product, the provision of that service or the carrying out of that activity"

© Majlis Ugama Islam Singapura, 2019. All Rights Reserved



© Majlis Ugama Islam Singapura, 2019. All Rights Reserved

### Halal-Certified Premises Grew 57% in the Past 5 Years

#### HALAL-CERTIFIED PREMISES



© Majlis Ugama Islam Singapura, 2019. All Rights Reserved

### Halal-certified Products Doubled in the Past 5 Years

#### HALAL- CERTIFIED PRODUCTS



© Majlis Ugama Islam Singapura, 2019. All Rights Reserved

## **18% Certified Premises are Manufacturers**



- Total of 4,630 premises certified Halal in 2018
- Of these, 828 are manufacturing facilities certified under the 'Product' and 'Whole Plant' schemes

© Majlis Ugama Islam Singapura, 2019. All Rights Reserved

### Halal Certification Across Supply Chain



© Majlis Ugama Islam Singapura, 2019. All Rights Reserved

## **Muis Halal Certification Process**



#### **\*\*** Auto-renewal