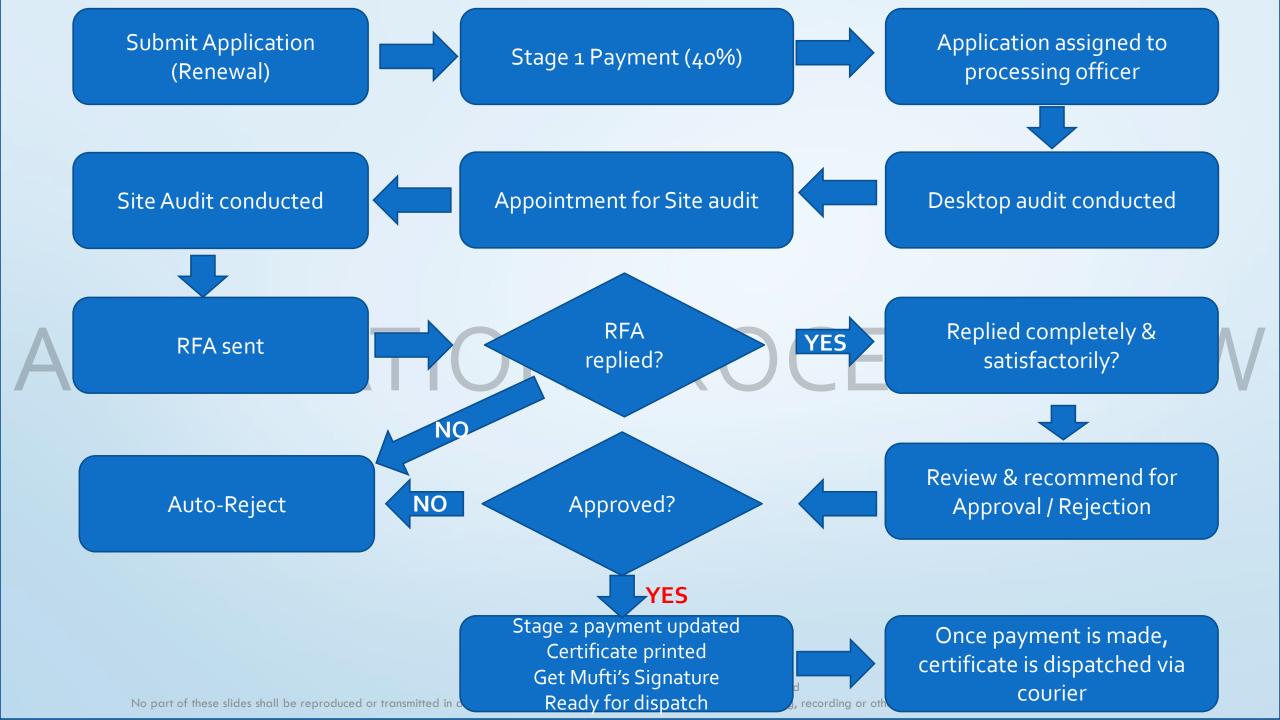

#### **Common Issues Detected in Submission**

- Inaccurate declaration of Halal team, Products, Ingredients, Processing Aids
- Late submission
- HFP not attended
- Halal Questionnaires incomplete

© Majlis Ugama Islam Singapura, 2019. All Rights Reserved

### **Common Issues Detected during Processing**

- Halal File not available / not updated
- Insufficient supporting documents for ingredients / raw materials
- Inaccurate HalMQ plan
- Halal Team members incompetent in monitoring Halal Assurance Points (HAP)
- Failure to respond to RFA before deadline
- Responded to RFA but rectification incomplete
- Receipt of raw materials with doubtful Halal status no proper verification
- Upon approval expect cert to be issued immediately

© Majlis Ugama Islam Singapura, 2019. All Rights Reserved



#### Traceability

"Every product, raw material, additive and processing aid stored, used, sold and which is within the scope of certification shall be properly packed, sealed and labelled with the product description, product code (if any), manufacturer's name and plant address for traceability and audit purposes."

- Muis Halal Certification Conditions, Clause 3.6

© Majlis Ugama Islam Singapura, 2019. All Rights Reserved

#### Receiving of unlabeled meat items



#### Not Acceptable

The items must be : ✓ Sealed ✓ Labeled with, (i) product name (ii) manufacturer's name (iii) address (iv) Muis Halal mark with Customer code

© Majlis Ugama Islam Singapura, 2019. All Rights Reserved

### Traceability

# Repacked unlabeled meat items –NOT ACCEPTABLE

#### Receiving of unlabeled meat it