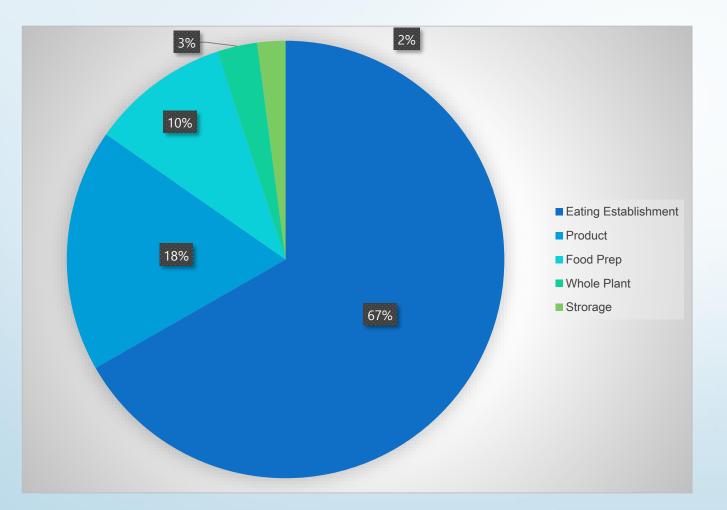

## **18% Certified Premises are Manufacturers**

- Total of 4,630 premises certified Halal in 2018
- Of these, 828 are manufacturing facilities certified under the 'Product' and 'Whole Plant' schemes

© Majlis Ugama Islam Singapura, 2019. All Rights Reserved