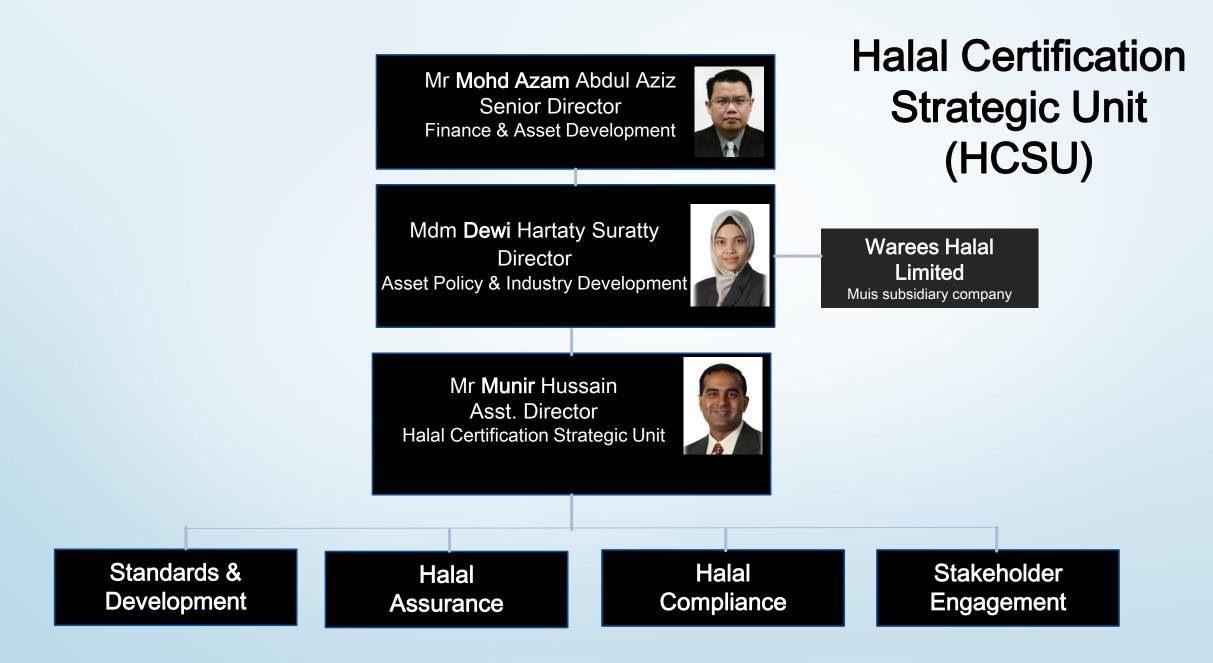

lim Community

A Statutory Board of the Ministry of Culture, Community and Youth (MCCY)





© Majlis Ugama Islam Singapura, 2019. All Rights Reserved

# **Singapore Halal Certification**



- Began in 1978
- Not licensing Voluntary in Singapore
- Administered by Muis under AMLA, Administration of Muslim Law Act
- Sole Custodian of Halal Certification in Singapore

### Section 88A(1), AMLA:

"The Majlis may **issue Halal certificates** in relation to any product, service, or activity and **regulate the holders of such certificates** to ensure that the requirements of Muslim law are complied with in the production, processing, marketing or display of that product, the provision of that service or the carrying out of that activity"

© Majlis Ugama Islam Singapura, 2019. All Rights Reserved



© Majlis Ugama Islam Singapura, 2019. All Rights Reserved

## Halal-Certified Premises Grew 57% in the Past 5 Years

### HALAL-CERTIFIED PREMISES



© Majlis Ugama Islam Singapura, 2019. All Rights Reserved

## Halal-certified Products Doubled in the Past 5 Years

### HALAL- CERTIFIED PRODUCTS



© Majlis Ugama Islam Singapura, 2019. All Rights Reserved

# **18% Certified Premises are Manufacturers**



- Total of 4,630 premises certified Halal in 2018
- Of these, 828 are manufacturing facilities certified under the 'Product' and 'Whole Plant' schemes

© Majlis Ugama Islam Singapura, 2019. All Rights Reserved

# Halal Certification Across Supply Chain



© Majlis Ugama Islam Singapura, 2019. All Rights Reserved

# **Muis Halal Certification Process**



#### **\*\*** Auto-renewal can be