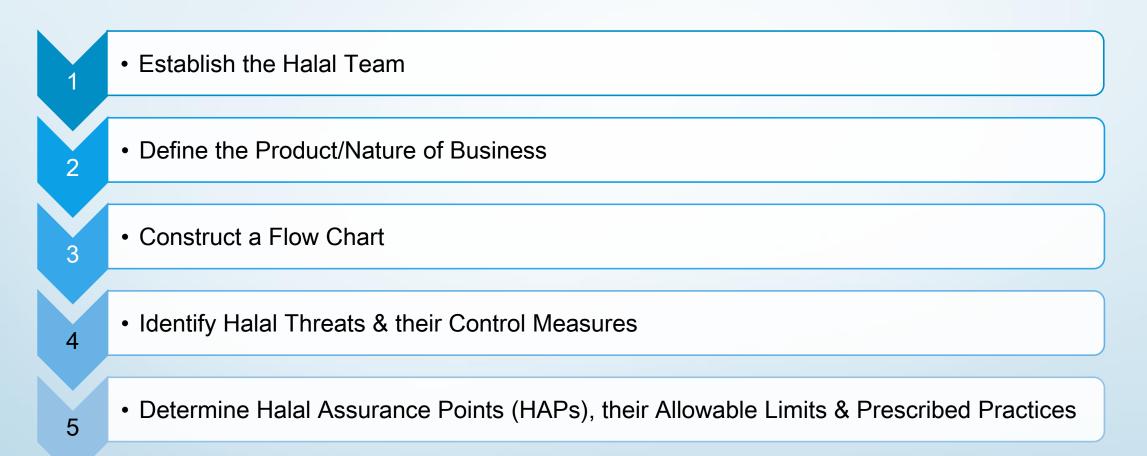

# HalMQ 1- Establish a Halal Team

- Form a Halal team comprising of the Team Leader, Muslim Representative and other members from the multi-disciplinary background with relevant knowledge & expertise
- Halal team members officially appointed; define roles & responsibilities in the Appointment Letter, signed by Management and acknowledged by team member
- The Halal Team Leader & Muslim Representative shall undergo and successfully complete the mandatory training; Halal Foundation Programme.

# HalMQ 2 – Define the Product / Nature of Business

 Maintain a list of all menu/products, raw materials together with the respective names of the manufacturers, suppliers and agencies that certify the items as Halal

 The application shall be made under the correct Halal certification scheme based on the nature of business

Define the scope of Halal certification

© Majlis Ugama Islam Singapura, 2019. All Rights Reserved