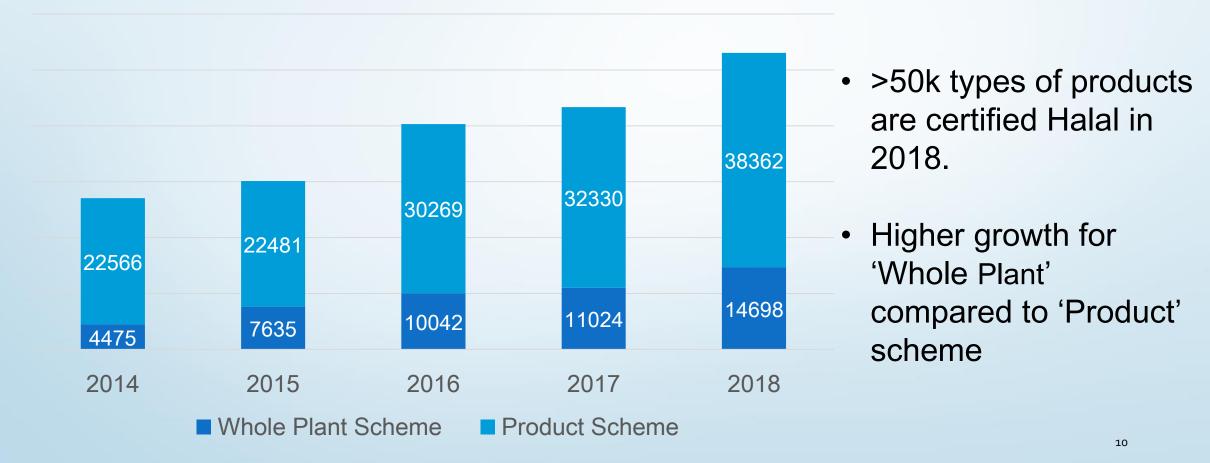

## Halal-certified Products Doubled in the Past 5 Years

### HALAL- CERTIFIED PRODUCTS

© Majlis Ugama Islam Singapura, 2019. All Rights Reserved

# **18% Certified Premises are Manufacturers**

- Total of 4,630 premises certified Halal in 2018
- Of these, 828 are manufacturing facilities certified under the 'Product' and 'Whole Plant' schemes

© Majlis Ugama Islam Singapura, 2019. All Rights Reserved