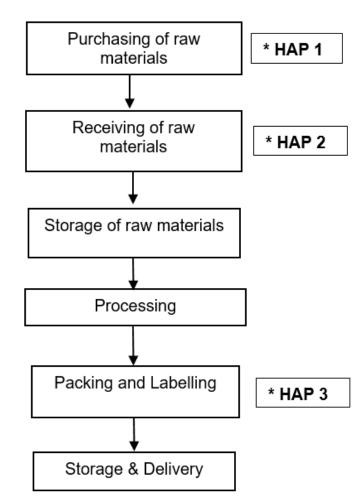

# HalMQ 2 – Define the Product / Nature of Business

 Maintain a list of all menu/products, raw materials together with the respective names of the manufacturers, suppliers and agencies that certify the items as Halal

 The application shall be made under the correct Halal certification scheme based on the nature of business

Define the scope of Halal certification

© Majlis Ugama Islam Singapura, 2019. All Rights Reserved