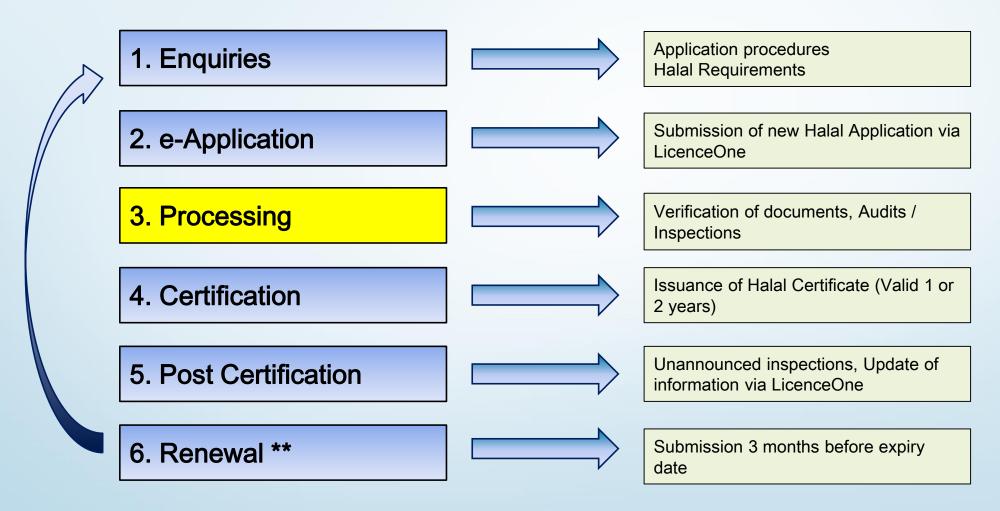

# **Muis Halal Certification Process**

#### **\*\*** Auto-renewal can be selected via LicenceOne

© Majlis Ugama Islam Singapura, 2019. All Rights Reserved