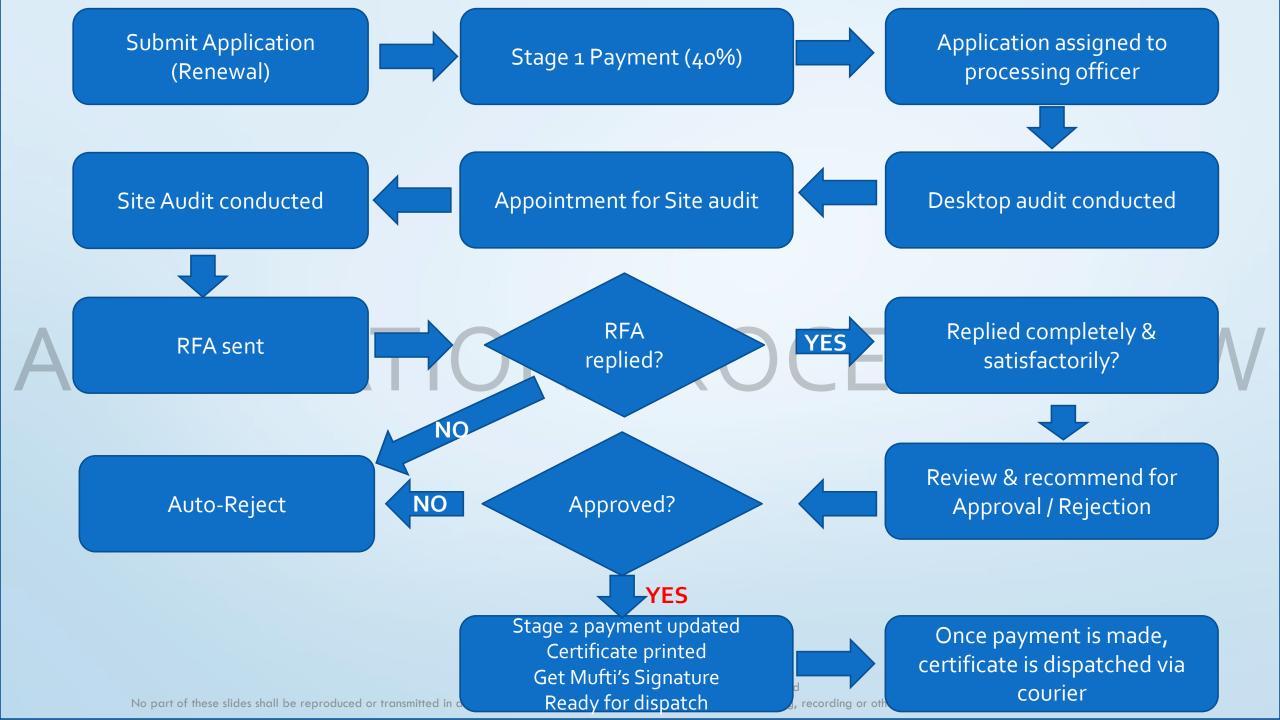

# **Muis Halal Certification Process**

#### **\*\*** Auto-renewal can be selected via LicenceOne

© Majlis Ugama Islam Singapura, 2019. All Rights Reserved