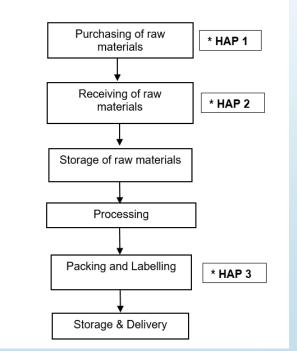

# HalMQ 2 – Define the Product / Nature of Business

 Maintain a list of all menu/products, raw materials together with the respective names of the manufacturers, suppliers and agencies that certify the items as Halal

 The application shall be made under the correct Halal certification scheme based on the nature of business

Define the scope of Halal certification

© Majlis Ugama Islam Singapura, 2019. All Rights Reserved