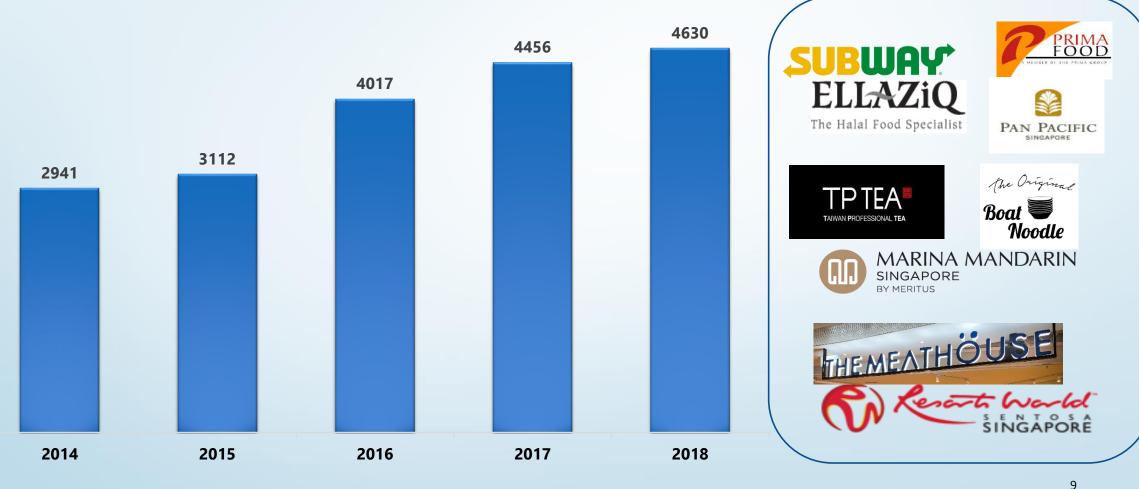

## Halal-Certified Premises Grew 57% in the Past 5 Years

### HALAL-CERTIFIED PREMISES

© Majlis Ugama Islam Singapura, 2019. All Rights Reserved

# **18% Certified Premises are Manufacturers**

- Total of 4,630 premises certified Halal in 2018
- Of these, 828 are manufacturing facilities certified under the 'Product' and 'Whole Plant' schemes

© Majlis Ugama Islam Singapura, 2019. All Rights Reserved